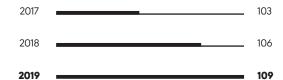

### NUMBER OF CLIENTS IN THE PORTFOLIO AT THE END OF THE YEAR, P

| 67 |
|----|
| 10 |
|    |