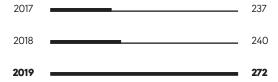

# TRENDS OF KEY INDICATORS

Financial indicators



#### ASSETS, BILLION KZT







### PROFITABILITY INDICATORS



### FINANCIAL INDICATORS, BILLION KZT



### VOLUME OF LEASING OF AGRICULTURAL MACHINERY AND EQUIPMENT, BILLION KZT

| 2010 | 00     |
|------|--------|
| 2018 | <br>63 |
| 2017 | 40     |

### AMOUNT OF INVESTMENT IN THE AIC DEVELOPMENT PER YEAR, BILLION KZT

| 2019 | 103    |
|------|--------|
| 2018 | <br>73 |
| 201/ | 45     |

## Operating indicators

# NUMBER OF MACHINERY AND EQUIPMENT LEASED, UNIT

| 2019 | 5,893     |
|------|-----------|
| 2018 | <br>3,426 |
| 2017 | <br>2,408 |

### NUMBER OF CLIENTS IN THE PORTFOLIO AT THE END OF THE YEAR, P

| 67 |
|----|
| 10 |
|    |

### Non-financial indicators

### CORPORATE GOVERNANCE RATING, %

| 2019 | 88.6     |
|------|----------|
| 2018 | 89.7     |
| 2017 | <br>85.9 |

### LEVEL OF SERVICE AVAILABIL