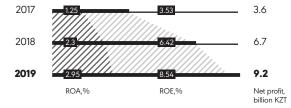

# TRENDS OF KEY INDICATORS

Financial indicators



#### ASSETS, BILLION KZT







### PROFITABILITY INDICATORS



### FINANCIAL INDICATORS, BILLION KZT



### VOLUME OF LEASING OF AGRICULTURAL MACHINERY AND EQUIPMENT, BILLION KZT

| 2010 | 00     |
|------|--------|
| 2018 | <br>63 |
| 2017 | 40     |

### AMOUNT OF INVESTMENT IN THE AIC DEVELOPMENT PER YEAR, BILLION KZT

| 2019 | 103    |
|------|--------|
| 2018 | <br>73 |
| 201/ | 45     |

## Operating indicators

# NUMBER OF MACHINERY AND EQUIPMENT LEASED, UNIT

| 2019 | 5,893     |
|------|-----------|
| 2018 | <br>3,426 |
| 2017 | <br>2,408 |

### NUMBER OF CLIENTS IN THE PORTFOLIO AT THE END OF THE YEAR, P

| 67 |
|----|
| 10 |
|    |

### Non-financial indicators

### CORPORATE GOVERNANCE RATING, %

| 2019 | 88.6     |
|------|----------|
| 2018 | 89.7     |
| 2017 | <br>85.9 |

### LEVEL OF SERVICE AVAILABILITY AND CLIENT SATISFACTION, %