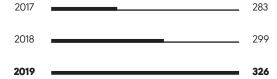

# TRENDS OF KEY INDICATORS

Financial indicators



#### ASSETS, BILLION KZT







### PROFITABILITY INDICATORS



### FINANCIAL INDICATORS, BILLION KZT



### VOLUME OF LEASING OF AGRICULTURAL MACHINERY AND EQUIPMENT, BILLION KZT

| 2010 | 00     |
|------|--------|
| 2018 | <br>63 |
| 2017 | 40     |

### AMOUNT OF INVESTMENT IN THE AIC DEVELOPMENT PER YEAR, BILLION KZT

| 2019 | 103    |
|------|--------|
| 2018 | <br>73 |
| 201/ | 45     |

## Operating indicators

# NUMBER OF MACHINERY AND EQUIPMENT LEASED, UNIT

| 2019 | 5,893     |
|------|-----------|
| 2018 | <br>3,426 |
| 2017 | <br>2,408 |

### NUMBER OF CLIENTS IN THE PORTFOLIO AT THE END OF THE YEAR, P

| 67 |
|----|
| 10 |
|    |

### Non-financial indicators

### CORPORATE GOVERNANCE RATING, %

| 2019 | 88.6     |
|------|----------|
| 2018 | 89.7     |
| 2017 | <br>85.9 |

### LEVEL OF SERVICE AVAIL